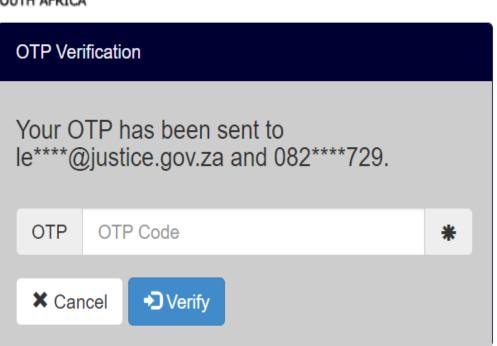

#### Log In

Quick Guide

| Version: 1.0.0.8

- OTP is sent to email and cellphone number.
- OTP valid for 1 hour.
- Completes Login.

#### Log In

noreply

Nkuna Lerato

Masters Trusts Online Login OTP

**Masters Trusts Online Login OTP** 

Your OTP to login to the Masters Trusts Online is 3182

Best Regards,
DOJ&CD Masters Trusts Online Team

THE DEPARTMENT OF JUSTICE AND CONSTITUTIONAL DEVELOPMENT

Your OTP to login to the Masters Trusts Online is 3182

23:25

PAQ | Contact Us | Disclaimer | This site is best viewed using Mircrosoft IE10+, Google Chrome, Safari, Mozilla Firefox or Opera at a screen resolution of 1024 x 768 or higher. Copyright © 2024 SITA - State Information Technology Agency. All rights reserved.