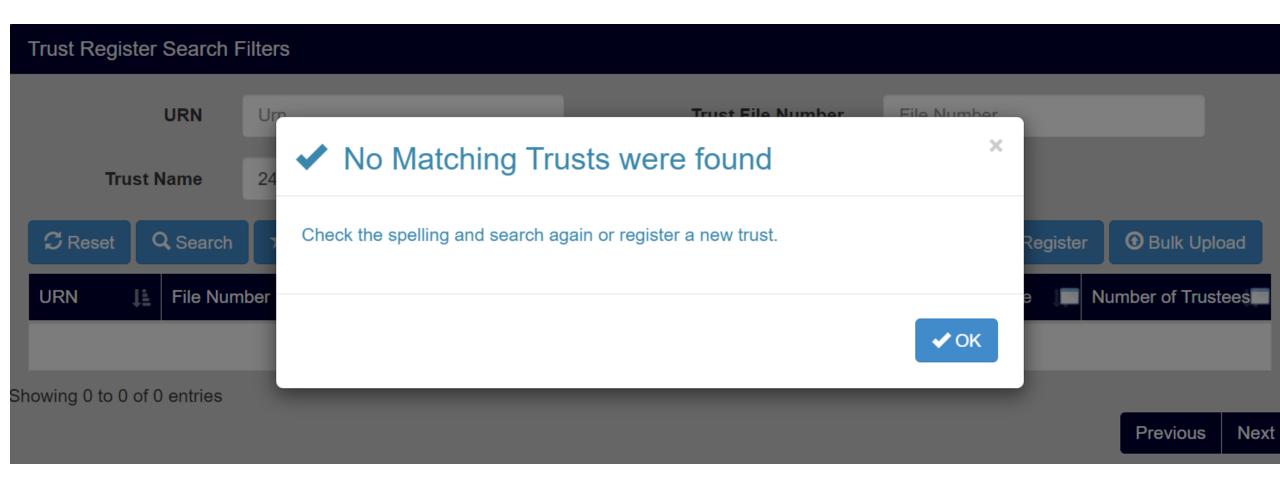

- Landing screen after login.
- General Search Criteria.
- Bulk Upload is always active for users registered under an organization.

- Search criteria not returning results
  - Inception of electronic trust register 2008