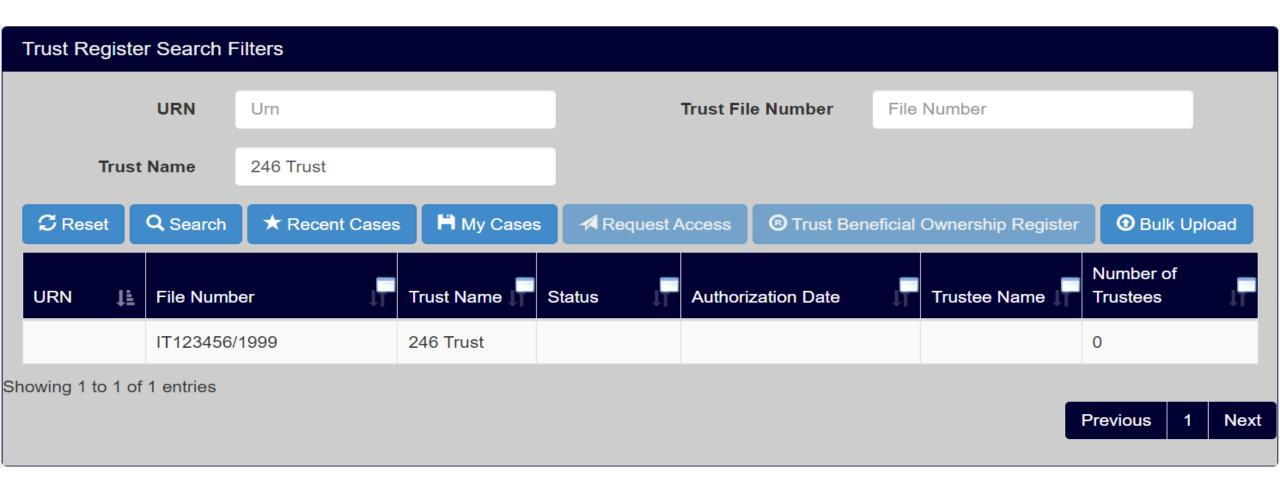

- Landing screen after login.
- General Search Criteria.
- Bulk Upload is always active for users registered under an organization.

- Search criteria not returning results
  - Inception of electronic trust register 2008

### Law Enforcement Agent - Search

• Added ID number search.