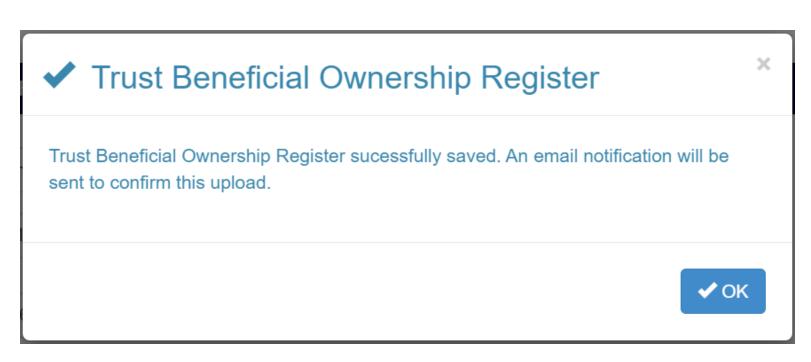

Declaration

Successful upload

Uploaded register

Dear l a

Email Confirmation of new uploaded register.

Your update of Trust Beneficial Ownership Register for: 246 Trust has been created successfully.

Yours Sincerely,
The DoJ&CD Team