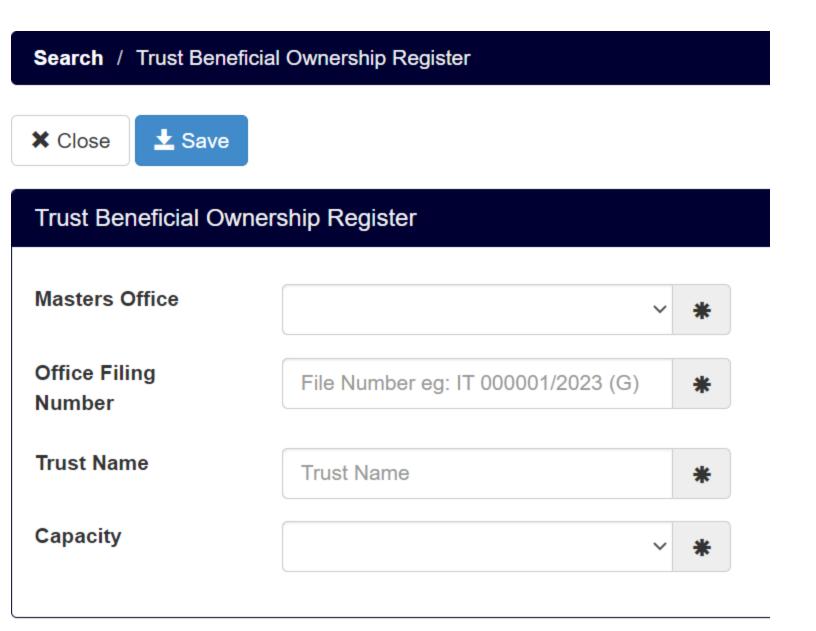

 Proceed Trust Beneficial Ownership Register

• Trust Details.

#### Trust Beneficial Ownership Register

UPLOAD: Details of the beneficial Owners \*
Please download the defined Template above, complete the required fields, save and upload here.

Max file size is 10mb. Only 1 Excel document allowed.