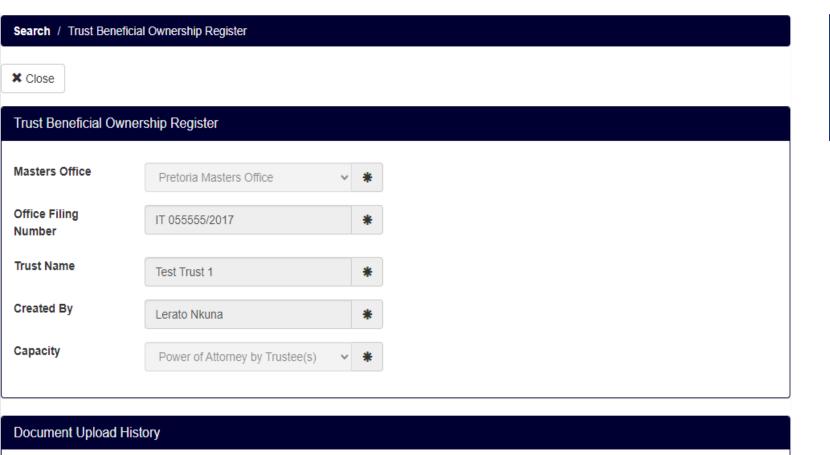

Please Do Not Respond To This Email as this is an automated message.

- Search for a newly uploaded register
- Request Access to a trust record, from Trustee or main contact person.

Updated register

Is Latest

Latest Register

Uploaded By

Uploaded By:

Lerato Nkuna

- Added ID number search.
- Download and view register.