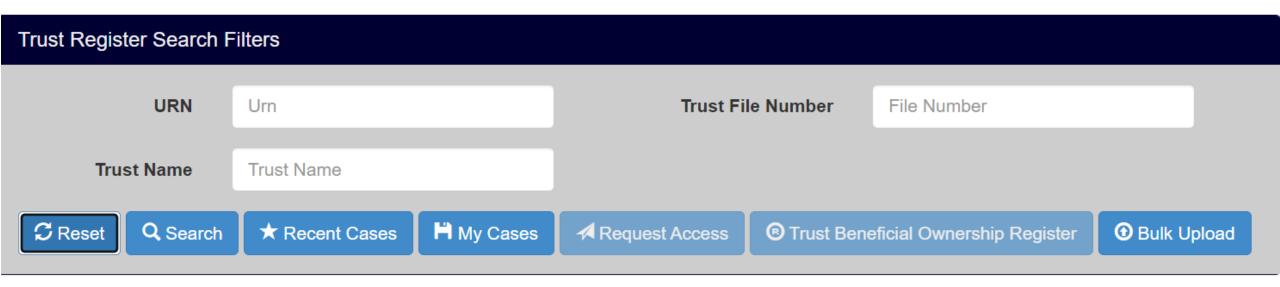

- Landing screen after login.
- General Search Criteria.
- Bulk Upload is always active for users registered under an organization.

- Search criteria not returning results
  - Inception of electronic trust register 2008

 Proceed Trust Beneficial Ownership Register

• Trust Details.