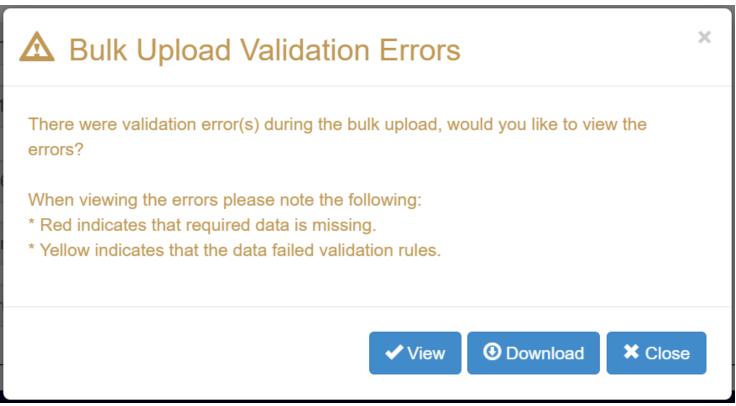

Upload with failed validations

#### Trust Beneficial Ownership Register Upload Validation Results

- \* Red indicates that required data is missing.
- \* Yellow indicates that the data failed validation rules.
- \* Hover over the Red/Yellow columns to view the validation message associated.