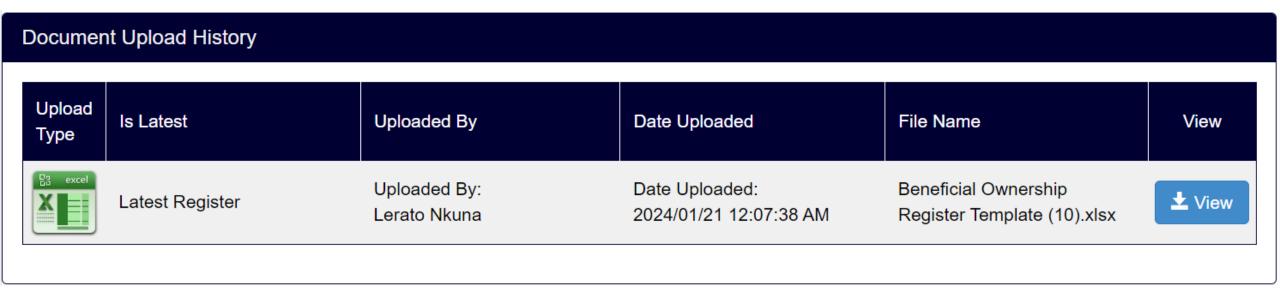

Is Latest

Latest Register

Uploaded By

Uploaded By:

Lerato Nkuna

- Added ID number search.
- Download and view register.