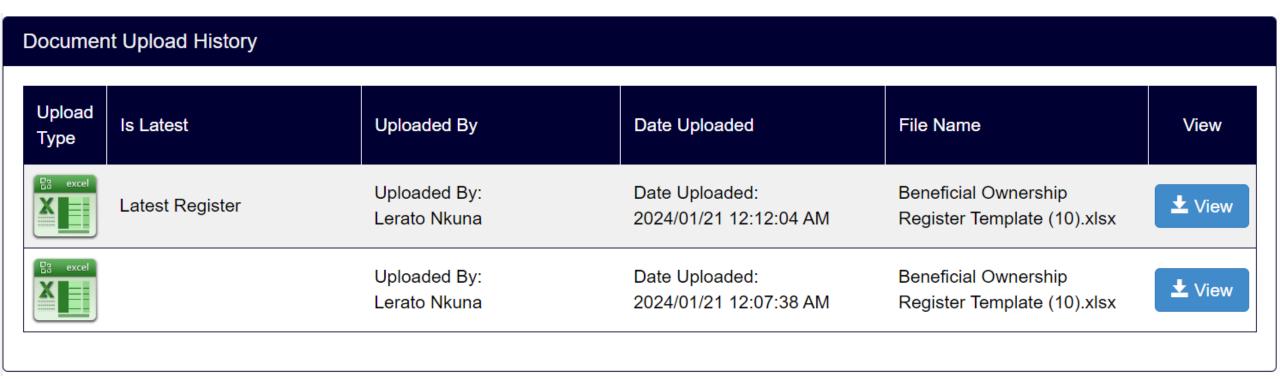

Is Latest

Latest Register

Uploaded By

Uploaded By:

Lerato Nkuna

- Added ID number search.
- Download and view register.