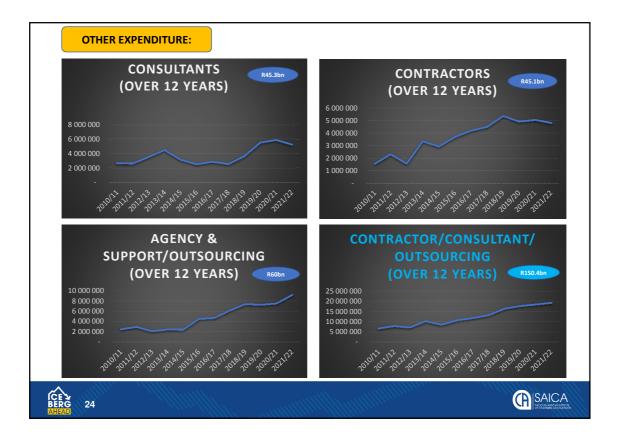

1.1           1.2         3.5           1.5         1.6           2.5         1.7 | May* 2019           er limit         Estimate           25 042         25 042           18 446         18 844           42 164         43 202           15 658         16 809           13 874         14 301           24 810         25 608                                 | Upper limit<br>25 042<br>19 242<br>44 240<br>17 960<br>14 728<br>26 406           | <b>RSE</b><br>0,0<br>1,2<br>1,2<br>3,2<br>1,6<br>1,6        | Aug<br>Lower limit<br>26 967<br>18 670<br>42 481<br>15 756<br>13 830<br>24 714           | ust 2019<br>Estimate<br>26 967<br>19 122<br>43 481<br>16 804<br>14 277<br>25 535           | Upper limit<br>26 967<br>19 574<br>44 481<br>17 852<br>14 724<br>26 356           | try within |







































| ICEBERG                                     |             | 2019/20<br>Rbn | Cou | uld have  |
|---------------------------------------------|-------------|----------------|-----|-----------|
| Budget deficit                              |             | 326            |     |           |
| Reduce with:                                |             | (56.5)         |     |           |
| Fruitless & wasteful expenditure            |             | (0.8)          |     |           |
| Unathorised exp                             |             | (1.4)          |     |           |
| Outsourcing                                 | (50%)       | (8.9)          |     | 15 M      |
| Catering                                    | (50%)       | (1.4)          |     |           |
|