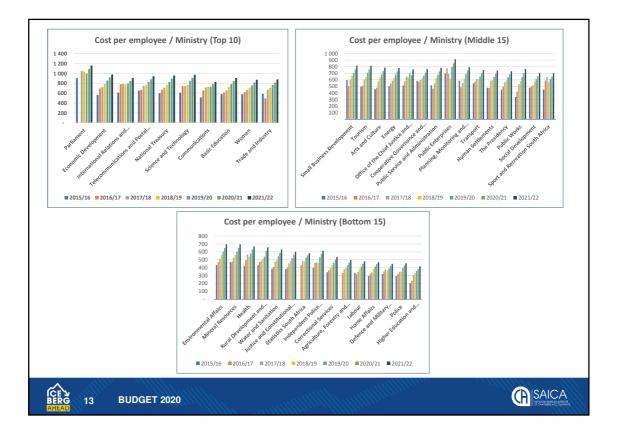

## TABLE OF CONTENTS

- 01 Welcome amendments
- 02 Concerns
- **03** Expenditure analysis
- 04 Recommendations





























|            |                                                                                                                                                                                                                                                                                                                                                     |                                                                                                                           | 2018/19                                                                                                                                                                                                                                                                       |