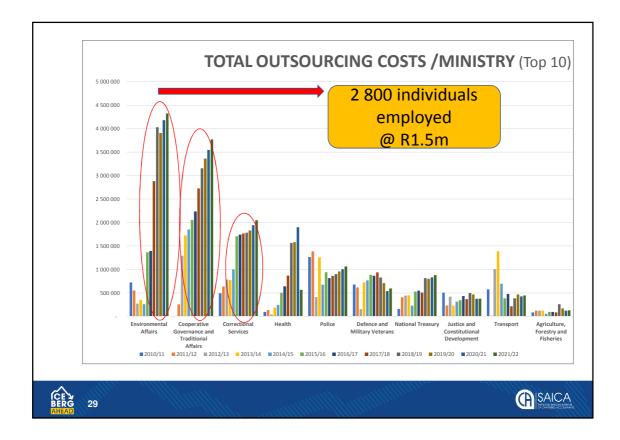

| ICEBERG                                     |             | 2019/20<br>Rbn | Cou | uld have  |
|---------------------------------------------|-------------|----------------|-----|-----------|
| Budget deficit                              |             | 326            |     |           |
| Reduce with:                                |             | (56.5)         |     |           |
| Fruitless & wasteful expenditure            |             | (0.8)          |     |           |
| Unathorised exp                             |             | (1.4)          |     |           |
| Outsourcing                                 | (50%)       | (8.9)          |     | 15 M      |
| Catering                                    | (50%)       | (1.4)          |     |           |
| Fleet services                              | (50%)       | (2.6)          |     | Mr. M. M. |
| Legal fees                                  | (50%)       | (0.5)          |     | <i></i>   |
| Travel & Subsistence                        | (50%)       | (2.9)          |     | MUMANE    |
| SALARIES (4% vs 7% increase)                |             | (11.0)         |     |           |
| Medical tax credits                         |             | (27)           |     |           |
| Costs to still reduce/Income s<br>collected | still to be | 269.bn         |     |           |