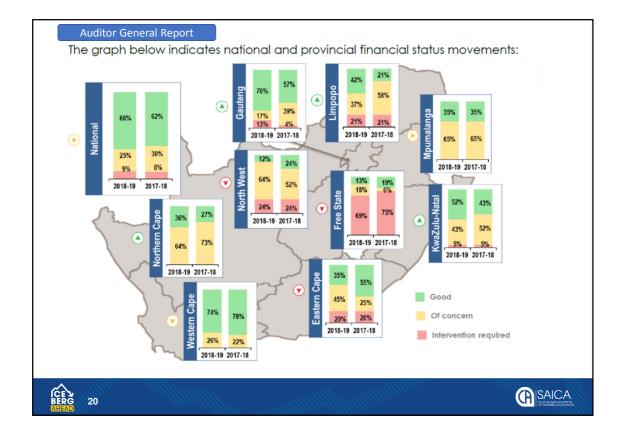

1.1           1.2         3.5           1.5         1.6           2.5         1.7 | May* 2019           er limit         Estimate           25 042         25 042           18 446         18 844           42 164         43 202           15 658         16 809           13 874         14 301           24 810         25 608                                 | Upper limit<br>25 042<br>19 242<br>44 240<br>17 960<br>14 728<br>26 406           | <b>RSE</b><br>0,0<br>1,2<br>1,2<br>3,2<br>1,6<br>1,6        | Aug<br>Lower limit<br>26 967<br>18 670<br>42 481<br>15 756<br>13 830<br>24 714           | ust 2019<br>Estimate<br>26 967<br>19 122<br>43 481<br>16 804<br>14 277<br>25 535           | Upper limit<br>26 967<br>19 574<br>44 481<br>17 852<br>14 724<br>26 356           | try within |







































| ICEBERG                                     |             | 2019/20<br>Rbn | Cou | uld have  |
|---------------------------------------------|-------------|----------------|-----|-----------|
| Budget deficit                              |             | 326            |     |           |
| Reduce with:                                |             | (56.5)         |     |           |
| Fruitless & wasteful expenditure            |             | (0.8)          |     |           |
| Unathorised exp                             |             | (1.4)          |     |           |
| Outsourcing                                 | (50%)       | (8.9)          |     | 15 M      |
| Catering                                    | (50%)       | (1.4)          |     |