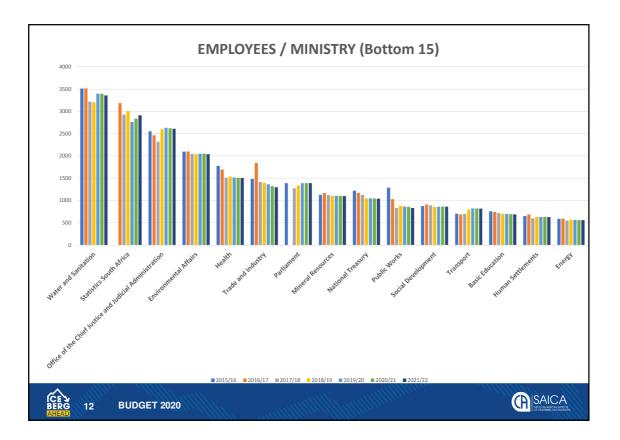

## TABLE OF CONTENTS

- 01 Welcome amendments
- 02 Concerns
- **03** Expenditure analysis
- 04 Recommendations





























|            |                                                                                                                                                                                                                                                                                                                                                     |                                                                                                                           | 2018/19                                                                                                                                                                                                                                                                       |