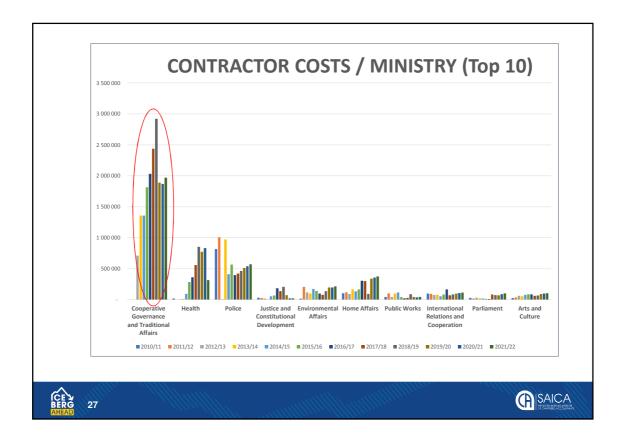

| ICEBERG                                     |             | 2019/20<br>Rbn | Cou | uld have  |
|---------------------------------------------|-------------|----------------|-----|-----------|
| Budget deficit                              |             | 326            |     |           |
| Reduce with:                                |             | (56.5)         |     |           |
| Fruitless & wasteful expenditure            |             | (0.8)          |     |           |
| Unathorised exp                             |             | (1.4)          |     |           |
| Outsourcing                                 | (50%)       | (8.9)          |     | 15 M      |
| Catering                                    | (50%)       | (1.4)          |     |           |
| Fleet services                              | (50%)       | (2.6)          |     | Mr. M. M. |
| Legal fees                                  | (50%)       | (0.5)          |     | <i></i>   |
| Travel & Subsistence                        | (50%)       | (2.9)          |     | MUMANE    |
| SALARIES (4% vs 7% increase)                |             | (11.0)         |     |           |
| Medical tax credits                         |             | (27)           |     |           |
| Costs to still reduce/Income s<br>collected | still to be | 269.bn         |     |           |