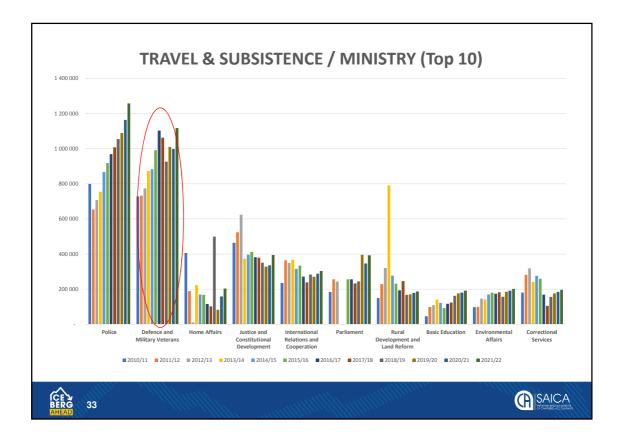

3.5           1.5         1.6           2.5         1.7 | May* 2019           er limit         Estimate           25 042         25 042           18 446         18 844           42 164         43 202           15 658         16 809           13 874         14 301           24 810         25 608                                 | Upper limit<br>25 042<br>19 242<br>44 240<br>17 960<br>14 728<br>26 406           | <b>RSE</b><br>0,0<br>1,2<br>1,2<br>3,2<br>1,6<br>1,6        | Aug<br>Lower limit<br>26 967<br>18 670<br>42 481<br>15 756<br>13 830<br>24 714           | ust 2019<br>Estimate<br>26 967<br>19 122<br>43 481<br>16 804<br>14 277<br>25 535           | Upper limit<br>26 967<br>19 574<br>44 481<br>17 852<br>14 724<br>26 356           | try within |







































| ICEBERG                                     |             | 2019/20<br>Rbn | Cou | uld have  |
|---------------------------------------------|-------------|----------------|-----|-----------|
| Budget deficit                              |             | 326            |     |           |
| Reduce with:                                |             | (56.5)         |     |           |
| Fruitless & wasteful expenditure            |             | (0.8)          |     |           |
| Unathorised exp                             |             | (1.4)          |     |           |
| Outsourcing                                 | (50%)       | (8.9)          |     | 15 M      |
| Catering                                    | (50%)       | (1.4)          |     |           |
| Fleet services