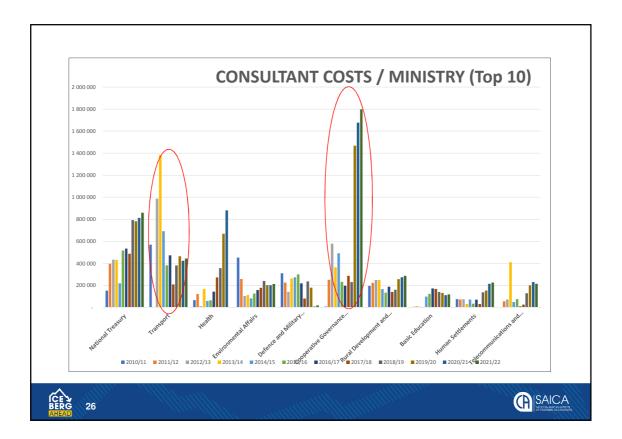

| ICEBERG                                     |             | 2019/20<br>Rbn | Cou | uld have  |
|---------------------------------------------|-------------|----------------|-----|-----------|
| Budget deficit                              |             | 326            |     |           |
| Reduce with:                                |             | (56.5)         |     |           |
| Fruitless & wasteful expenditure            |             | (0.8)          |     |           |
| Unathorised exp                             |             | (1.4)          |     |           |
| Outsourcing                                 | (50%)       | (8.9)          |     | 15 M      |
| Catering                                    | (50%)       | (1.4)          |     |           |
| Fleet services                              | (50%)       | (2.6)          |     | Mr. M. M. |
| Legal fees                                  | (50%)       | (0.5)          |     | <i></i>   |
| Travel & Subsistence                        | (50%)       | (2.9)          |     | MUMANE    |
| SALARIES (4% vs 7% increase)                |             | (11.0)         |     |           |
| Medical tax credits                         |             | (27)           |     |           |
| Costs to still reduce/Income s<br>collected | still to be | 269.bn         |     |           |