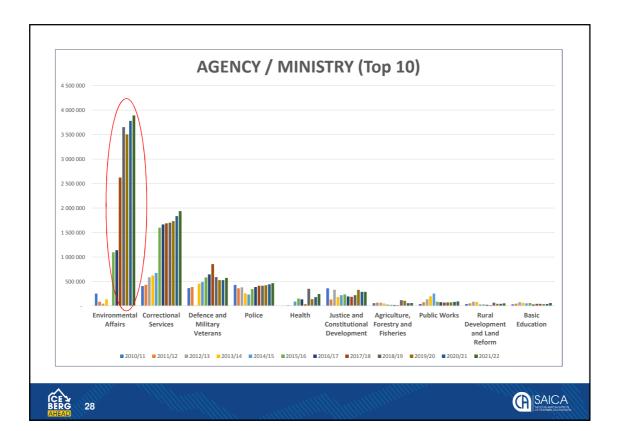

| ICEBERG                                     |             | 2019/20<br>Rbn | Cou | uld have  |
|---------------------------------------------|-------------|----------------|-----|-----------|
| Budget deficit                              |             | 326            |     |           |
| Reduce with:                                |             | (56.5)         |     |           |
| Fruitless & wasteful expenditure            |             | (0.8)          |     |           |
| Unathorised exp                             |             | (1.4)          |     |           |
| Outsourcing                                 | (50%)       | (8.9)          |     | 15 M      |
| Catering                                    | (50%)       | (1.4)          |     |           |
| Fleet services                              | (50%)       | (2.6)          |     | Mr. M. M. |
| Legal fees                                  | (50%)       | (0.5)          |     | <i></i>   |
| Travel & Subsistence                        | (50%)       | (2.9)          |     | MUMANE    |
| SALARIES (4% vs 7% increase)                |             | (11.0)         |     |           |
| Medical tax credits                         |             | (27)           |     |           |
| Costs to still reduce/Income s<br>collected | still to be | 269.bn         |     |           |