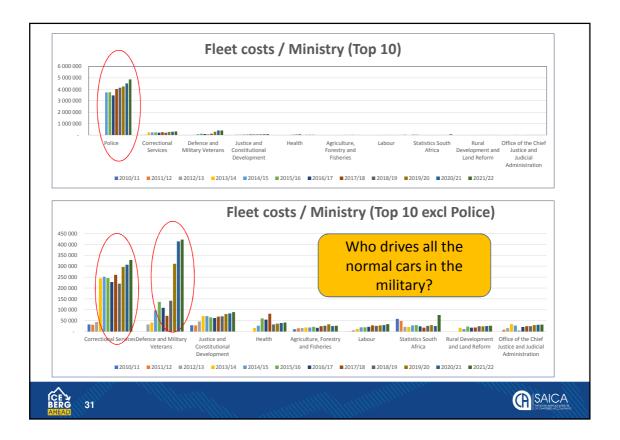

1.2         3.5           1.5         1.6           2.5         1.7 | May* 2019           er limit         Estimate           25 042         25 042           18 446         18 844           42 164         43 202           15 658         16 809           13 874         14 301           24 810         25 608                                 | Upper limit<br>25 042<br>19 242<br>44 240<br>17 960<br>14 728<br>26 406           | <b>RSE</b><br>0,0<br>1,2<br>1,2<br>3,2<br>1,6<br>1,6        | Aug<br>Lower limit<br>26 967<br>18 670<br>42 481<br>15 756<br>13 830<br>24 714           | ust 2019<br>Estimate<br>26 967<br>19 122<br>43 481<br>16 804<br>14 277<br>25 535           | Upper limit<br>26 967<br>19 574<br>44 481<br>17 852<br>14 724<br>26 356           | try within |







































| ICEBERG                                     |             | 2019/20<br>Rbn | Cou | uld have  |
|---------------------------------------------|-------------|----------------|-----|-----------|
| Budget deficit                              |             | 326            |     |           |
| Reduce with:                                |             | (56.5)         |     |           |
| Fruitless & wasteful expenditure            |             | (0.8)          |     |           |
| Unathorised exp                             |             | (1.4)          |     |           |
| Outsourcing                                 | (50%)       | (8.9)          |     | 15 M      |
| Catering                                    | (50%)       | (1.4)          |     |           |
| Fleet services