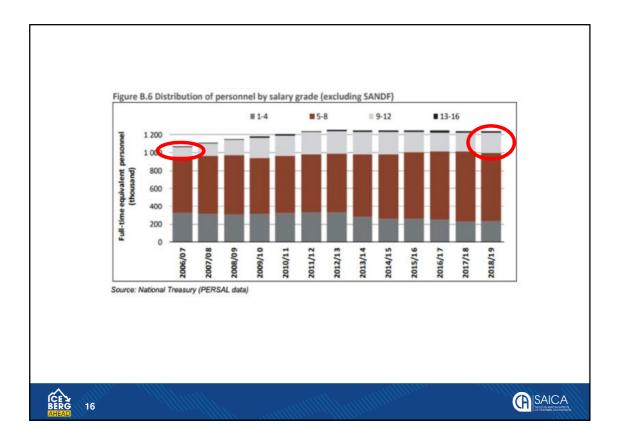

0.0         1.1           1.2         3.5           1.5         1.6           2.5         1.7 | May* 2019           er limit         Estimate           25 042         25 042           18 446         18 844           42 164         43 202           15 658         16 809           13 874         14 301           24 810         25 608                                 | Upper limit<br>25 042<br>19 242<br>44 240<br>17 960<br>14 728<br>26 406           | <b>RSE</b><br>0,0<br>1,2<br>1,2<br>3,2<br>1,6<br>1,6        | Aug<br>Lower limit<br>26 967<br>18 670<br>42 481<br>15 756<br>13 830<br>24 714           | ust 2019<br>Estimate<br>26 967<br>19 122<br>43 481<br>16 804<br>14 277<br>25 535           | Upper limit<br>26 967<br>19 574<br>44 481<br>17 852<br>14 724<br>26 356           | try within |







































| ICEBERG                                     |             | 2019/20<br>Rbn | Cou | uld have  |
|---------------------------------------------|-------------|----------------|-----|-----------|
| Budget deficit                              |             | 326            |     |           |
| Reduce with:                                |             | (56.5)         |     |           |
| Fruitless & wasteful expenditure            |             | (0.8)          |     |           |
| Unathorised exp                             |             | (1.4)          |     |           |
| Outsourcing                                 | (50%)       | (8.9)          |     | 15 M      |
| Catering                                    | (50%)       | (1.4)          |