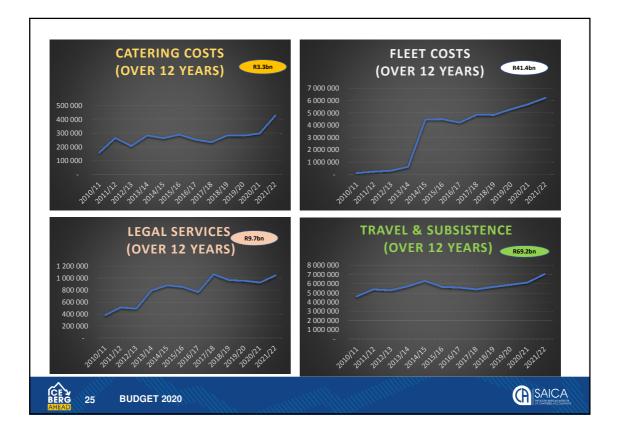

1           1.2         3.5           1.5         1.6           2.5         1.7 | May* 2019           er limit         Estimate           25 042         25 042           18 446         18 844           42 164         43 202           15 658         16 809           13 874         14 301           24 810         25 608                                 | Upper limit<br>25 042<br>19 242<br>44 240<br>17 960<br>14 728<br>26 406           | <b>RSE</b><br>0,0<br>1,2<br>1,2<br>3,2<br>1,6<br>1,6        | Aug<br>Lower limit<br>26 967<br>18 670<br>42 481<br>15 756<br>13 830<br>24 714           | ust 2019<br>Estimate<br>26 967<br>19 122<br>43 481<br>16 804<br>14 277<br>25 535           | Upper limit<br>26 967<br>19 574<br>44 481<br>17 852<br>14 724<br>26 356           | try within |







































| ICEBERG                                     |             | 2019/20<br>Rbn | Cou | uld have  |
|---------------------------------------------|-------------|----------------|-----|-----------|
| Budget deficit                              |             | 326            |     |           |
| Reduce with:                                |             | (56.5)         |     |           |
| Fruitless & wasteful expenditure            |             | (0.8)          |     |           |
| Unathorised exp                             |             | (1.4)          |     |           |
| Outsourcing                                 | (50%)       | (8.9)          |     | 15 M      |
| Catering                                    | (50%)       | (1.4)          |     |           |
| Fl