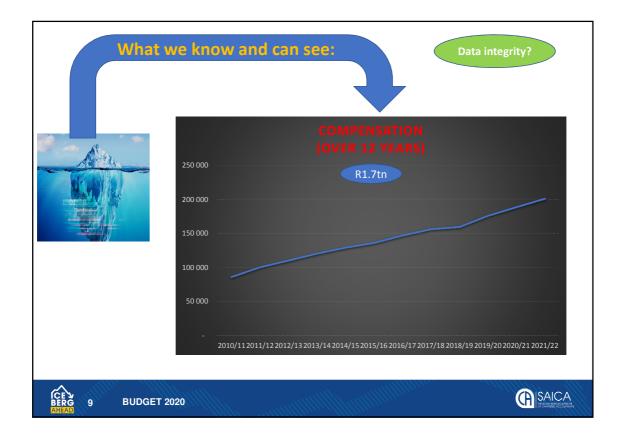

| ICEBERG                                     |             | 2019/20<br>Rbn | Cou | uld have  |
|---------------------------------------------|-------------|----------------|-----|-----------|
| Budget deficit                              |             | 326            |     |           |
| Reduce with:                                |             | (56.5)         |     |           |
| Fruitless & wasteful expenditure            |             | (0.8)          |     |           |
| Unathorised exp                             |             | (1.4)          |     |           |
| Outsourcing                                 | (50%)       | (8.9)          |     | 15 M      |
| Catering                                    | (50%)       | (1.4)          |     |           |
| Fleet services                              | (50%)       | (2.6)          |     | Mr. M. M. |
| Legal fees                                  | (50%)       | (0.5)          |     | <i></i>   |
| Travel & Subsistence                        | (50%)       | (2.9)          |     | MUMANE    |
| SALARIES (4% vs 7% increase)                |             | (11.0)         |     |           |
| Medical tax credits                         |             | (27)           |     |           |
| Costs to still reduce/Income s<br>collected | still to be | 269.bn         |     |           |