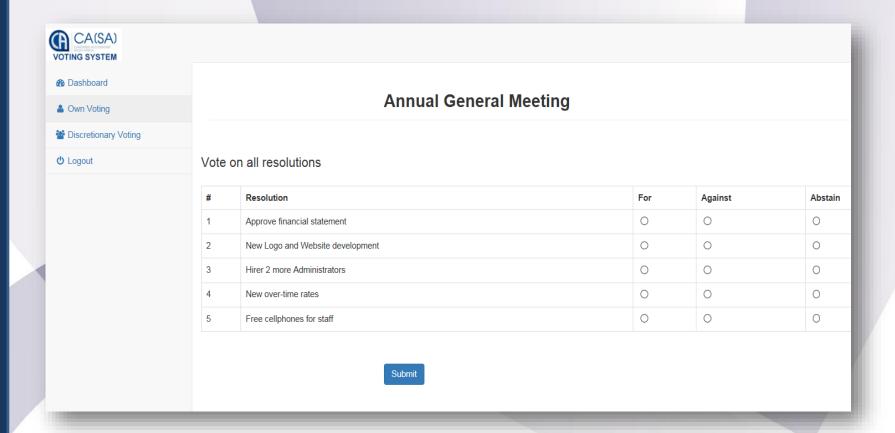

## On-the-Day-Voting

You will be redirected to the main voting page.

develop.influence.lead.

- Click on the Own Voting menu item.
- Complete your vote, per resolution.
- Click on Submit.
- Click on the Discretionary Voting menu option.
- If you have any votes allocated to you, allocate them per resolution.
- Click on Submit.