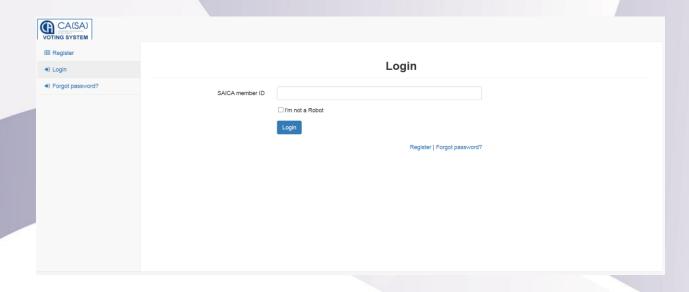

## Logging On

- ■Click on the following URL <a href="https://www.saicaagm.co.za">https://www.saicaagm.co.za</a>
- ■Type in your SAICA member ID.
- ■Tick the "I am not a robot" checkbox.
- Click on Login.
- A message informing you of an OTP will be displayed