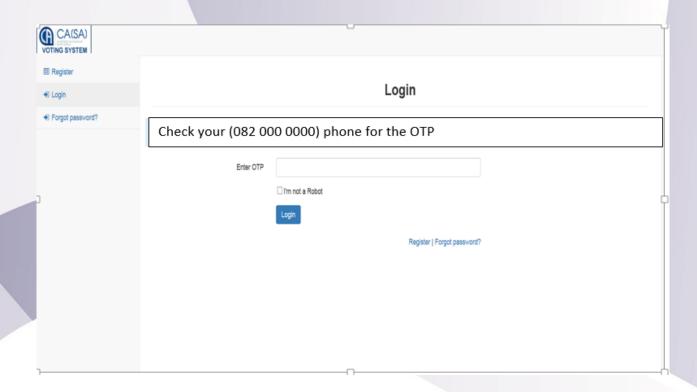

**NOTE** This process is applicable for logging in, both for proxy and on-the-day voting.

- Enter your OTP received via SMS.
- Tick the "I am not a robot" checkbox.
- Click on Login