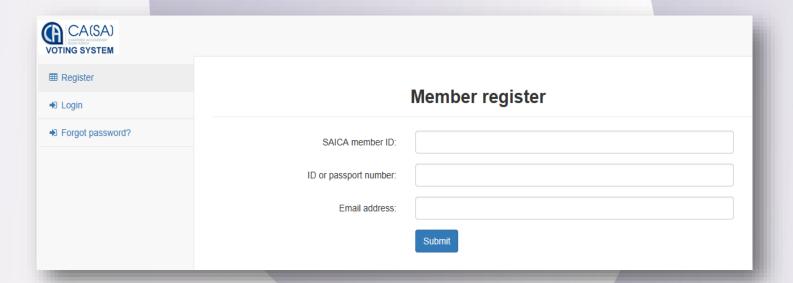

The following are the steps to follow to register to use the e-voting solution:

- Click on the following URL <a href="https://www.saicaagm.co.za">https://www.saicaagm.co.za</a>
- Click on Register menu link.
- You will be redirected to the Registration page.
- Enter the following information on the screen:
  - o your SAICA ID,
  - your South African ID or passport number and
  - your email address

NOTE Both the SAICA ID and South African ID or passport number entered will be validated against information that SAICA currently stores, against your profile. Please ensure that your profile information is up to date and correct, in order to avoid encountering any issues in the validation process.

- Click Submit
- A validation email will be sent to the email address used in the above steps.

- Open the email.
- Click on the link in the email which will return you to the e-voting system to complete registration process.
- Enter the following information:
  - First name,
  - Middle name,
  - Last name,
  - Mobile number, and
  - Location.