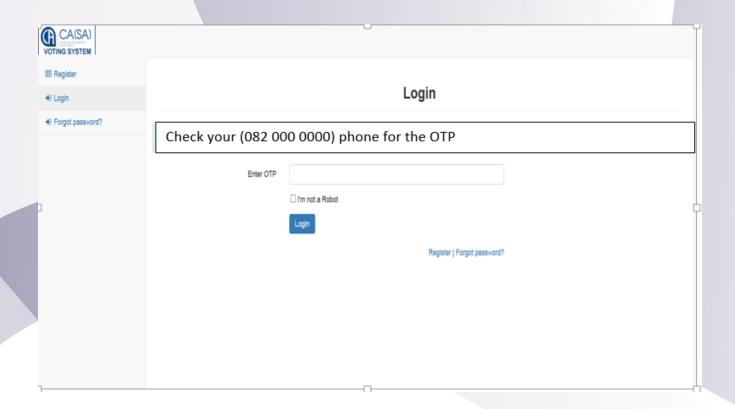

- Enter your OTP received via SMS.
- Tick the "I am not a robot" checkbox.
- Login