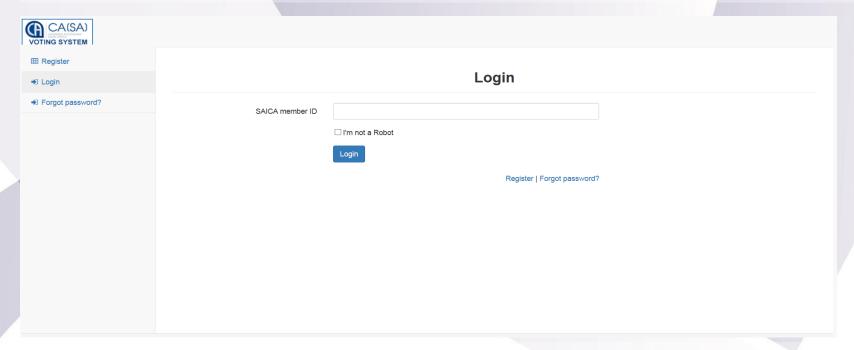

# Logging On

- Type in your SAICA member ID.
- Tick the "I am not a robot" checkbox.
- Click on Login.
- A message informing you of an OTP will be displayed

**NOTE** This process is applicable for logging in, both for proxy and on-the-day voting.