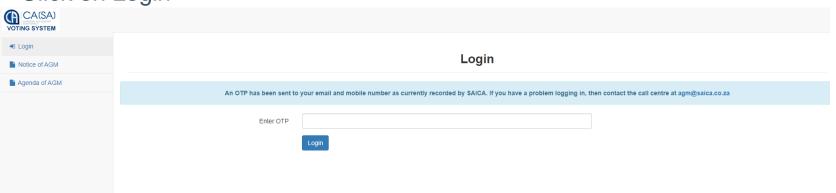

## **LOGGING ON**

- ■Enter your OTP received via SMS or Email.
- ■Tick the "I am not a robot" checkbox.
- Click on Login