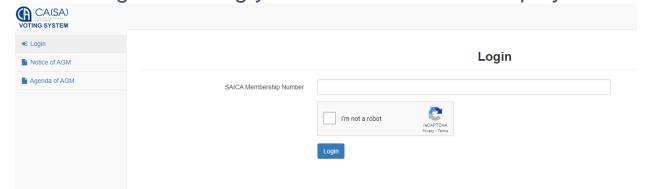

#### LOGGING ON

- ■Click on the following URL <a href="https://www.saicaagm.co.za">https://www.saicaagm.co.za</a>
- ■Type in your SAICA membership Number
- •Tick the "I am not a robot" checkbox.
- Click on Login.
- A message informing you of an OTP will be displayed