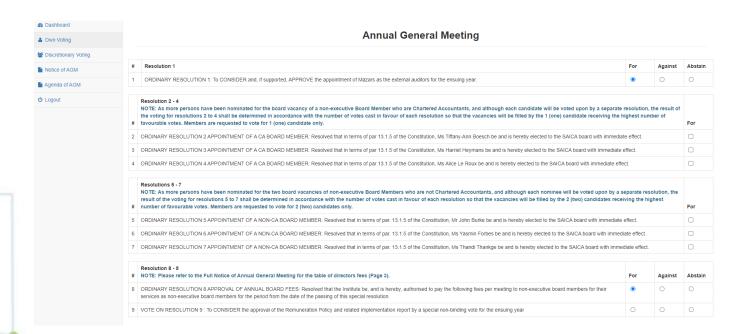

### **ON-THE-DAY-VOTING**

You will be redirected to the main voting page.

#### ON-THE-DAY-VOTING AND WEBCAST

- Click on the Own Voting menu item.
- Complete your vote, per resolution.
- Click on Submit.
- Click on the Discretionary Voting menu option, if you have any votes allocated to you, allocate them per resolution.
- Click on Submit.