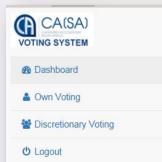

- Click on the Own Voting menu item.
- Complete your vote, per resolution.
- Click on Submit.
- Click on the Discretionary Voting menu option.
- If you have any votes allocated to you, allocate them per resolution.
- Click on Submit.

# Logging Off

• Click on the Logout menu option.