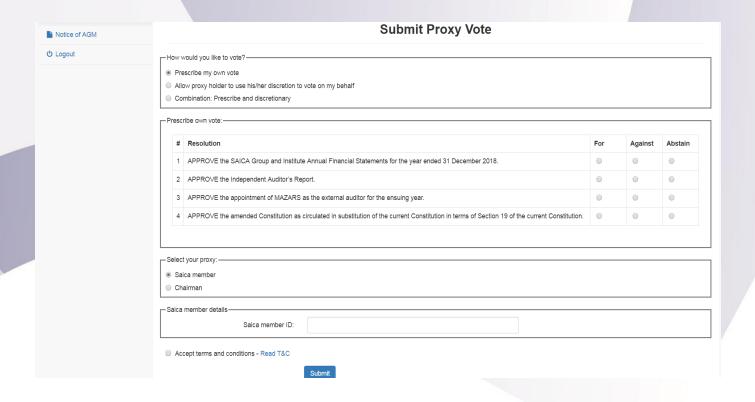

- Click on the Own Voting menu item.
- Complete your vote, per resolution.
- Click on Submit.
- Click on the Discretionary Voting menu option.
- If you have any votes allocated to you, allocate them per resolution.
- Click on Submit.