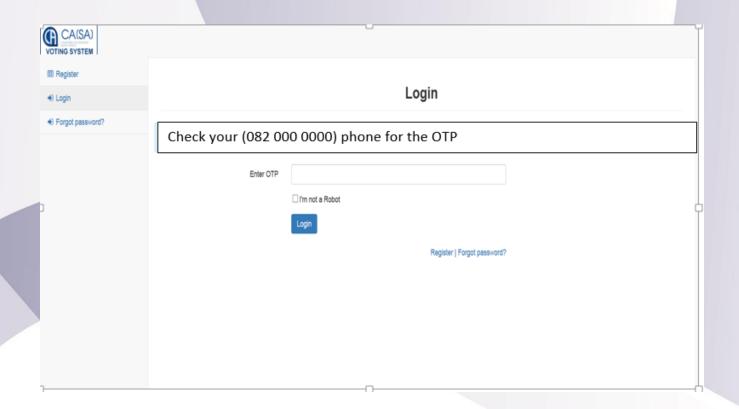

- Enter your OTP received via SMS.
- Tick the "I am not a robot" checkbox.
- Login