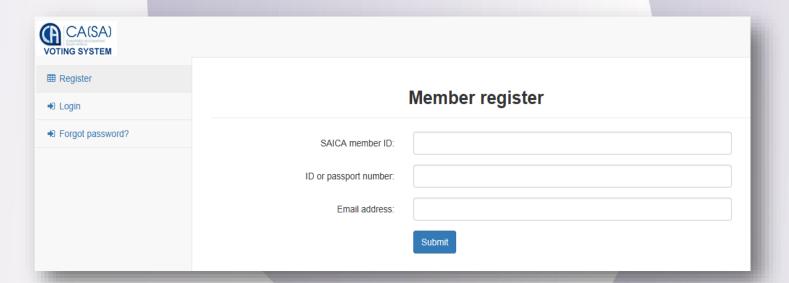

The following are the steps to follow to register to use the e-voting solution:

- Click on the following URL <a href="https://www.saicasgm.co.za">https://www.saicasgm.co.za</a>
- Click on Register menu link.
- You will be redirected to the Registration page.
- Enter the following information on the screen:
  - o your SAICA ID,
  - your South African ID or passport number and
  - your email address

NOTE Both the SAICA ID and South African ID or passport number entered will be validated against information that SAICA currently stores, against your profile. Please ensure that your profile information is up to date and correct, in order to avoid encountering any issues in the validation process.

- Click Submit
- A validation email will be sent to the email address used in the above steps.

- Open the email.
- Click on the link in the email which will return you to the e-voting system to complete registration process.
- Enter the following information:
  - First name,
  - Middle name,
  - Last name,
  - Mobile number, and
  - Location.