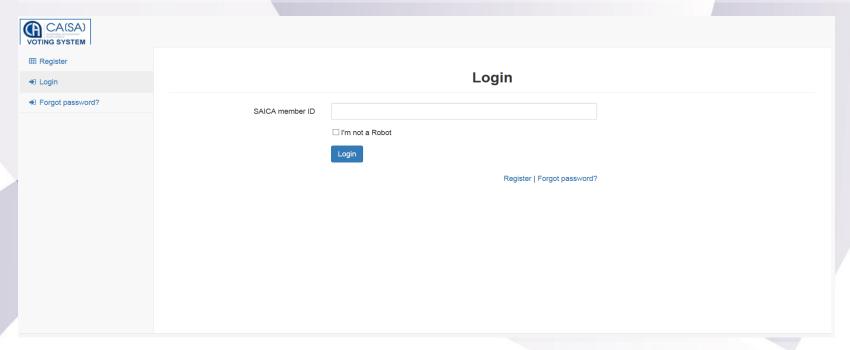

# Logging On

- Type in your SAICA member ID.
- Tick the "I am not a robot" checkbox.
- Click on Login.
- A message informing you of an OTP will be displayed

**NOTE** This process is applicable for logging in, both for proxy and on-the-day voting.