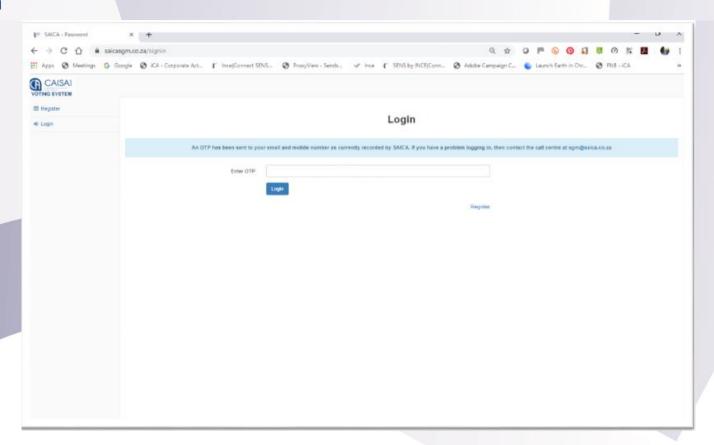

## Logging On

- Type in your SAICA member ID.
- Tick the "I am not a robot" checkbox.
- Click on Login.
- A message informing you of an OTP will be displayed

**NOTE** This process is applicable for logging in, both for proxy and on-the-day voting.

- Enter your OTP received via SMS or email.
- Tick the "I am not a robot" checkbox.
- Login