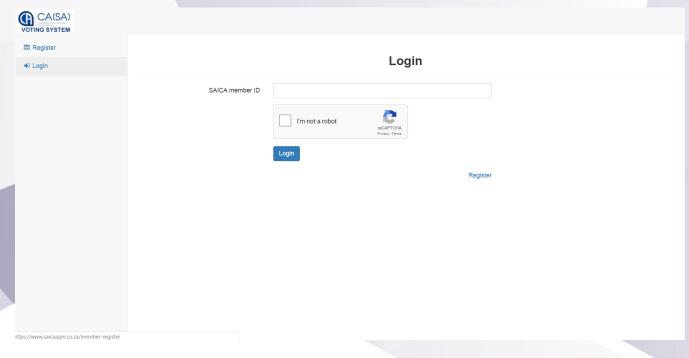

## Logging On

- Type in your SAICA member ID.
- Tick the "I am not a robot" checkbox.
- Click on Login.
- A message informing you of an OTP will be displayed

**NOTE** This process is applicable for logging in, both for proxy and on-the-day voting.

- Enter your OTP received via SMS or email.
- Tick the "I am not a robot" checkbox.
- Login