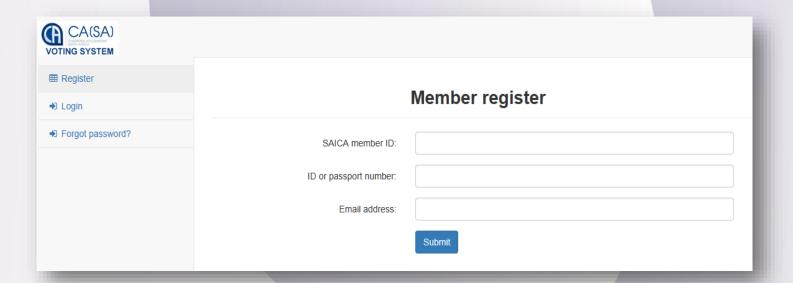

## Registration

The registration process is only open to active CAs(SA) who are in good standing. Registration will be possible for the entire duration of the proxy voting process. A single registration will be required to access both the proxy voting and on-the-day voting facilities, within the allocated timeframes, in each case.

The following are the steps to follow to register to use the e-voting solution:

- Click on the following URL <a href="https://www.saicasgm.co.za">https://www.saicasgm.co.za</a>
- Click on Register menu link.
- You will be redirected to the Registration page.
- Enter the following information on the screen:
  - o your SAICA ID,
  - your South African ID or passport number and
  - your email address

**NOTE** Both the SAICA ID and South African ID or passport number entered will be validated against information that SAICA currently stores against your profile.

- Click Submit
- A validation email will be sent to the email address used in the above steps.