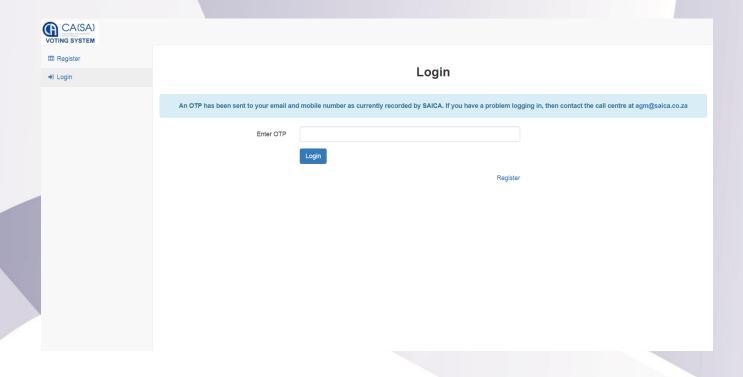

**NOTE** This process is applicable for logging in, both for proxy and on-the-day voting.

- Enter your OTP received via SMS or Email.
- Tick the "I am not a robot" checkbox.
- Click on Login

You will be redirected to the main voting page.