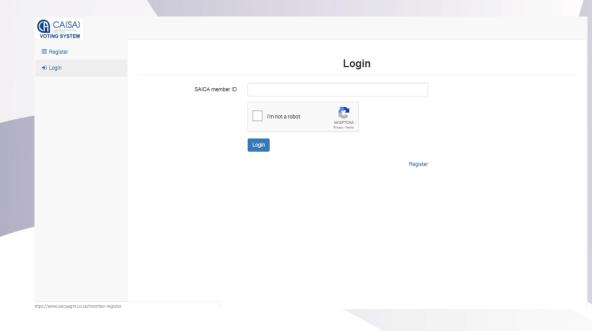

## On-the-day-voting

Logging On

- ■Click on the following URL <a href="https://www.saicaagm.co.za">https://www.saicaagm.co.za</a>
- ■Type in your SAICA member ID.
- ■Tick the "I am not a robot" checkbox.
- Click on Login.
- A message informing you of an OTP will be displayed